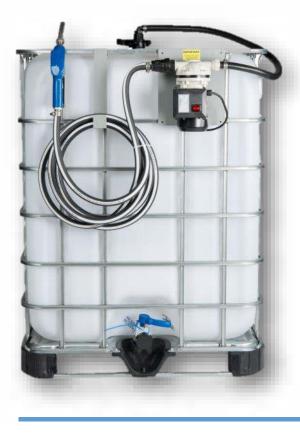

## TD1 PUMP SYSTEM

The TD1 is a self-priming, diaphragm style pump designed for cost effective use with drums, totes and via a wall mount system. Engineered and constructed to meet the rigors of dispensing DEF from industrial containers, this pump's universal mounting bracket is designed for optimal versatility. The TD1 can be set up in minutes; combined with the Titan High Flow Valve and Coupler system, it can systematically deliver pure DEF. Every TD1 will provide the customer with instant flow and filling rates above 6 GPM. This pump can be used in many different DEF applications and will provide excellent results. Whether dispensing from a drum or tote, the TD1 provides the end user with excellent flow of DEF at an affordable price. All pump systems come with a convenient nozzle hook and hose hanger.