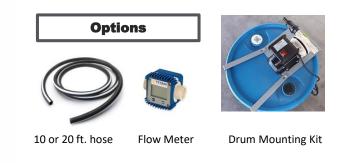

The TD1 is a self-priming, diaphragm style pump designed for cost effective use with drums, totes and via a wall mount system. Engineered and constructed to meet the rigors of dispensing DEF from industrial containers, this pump's universal mounting bracket is designed for optimal versatility. The TD1 can be set up in minutes; combined with the Titan High Flow Valve and Coupler system, it can systematically deliver pure DEF. Every TD1 will provide the customer with instant flow and filling rates above 6 GPM. This pump can be used in many different DEF applications and will provide excellent results. Whether dispensing from a drum or tote, the TD1 provides the end user with excellent flow of DEF at an affordable price. All pump systems come with a convenient nozzle hook and hose hanger.