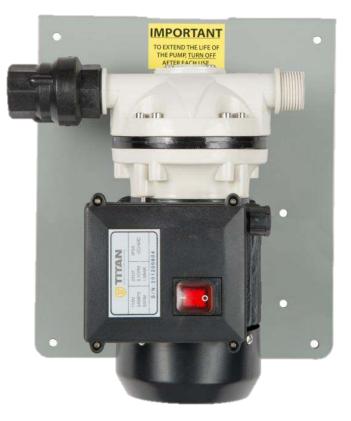

## TD1 PUMP SYSTEM

## Features & Benefits:

- Great performance and quiet operation
- Self priming
- Stainless steel motor shaft
- Polypropylene housing
- Reliable EPDM diaphragm
- Viton check valve
- Flow rate 6-9 GPM
- 115V 60Hz, .44 HP
- Operating pressure 1.6 bar (25PSI)
- Built In 6 Minute Timer

The TD1 is a self-priming, diaphragm style pump designed for cost effective use with drums, totes and via a wall mount system. Engineered and constructed to meet the rigors of dispensing DEF from industrial containers, this pump's universal mounting bracket is designed for optimal versatility. The TD1 can be set up in minutes; combined with the Titan High Flow Valve and Coupler system, it can systematically deliver pure DEF. Every TD1 will provide the customer with instant flow and filling rates above 6 GPM. This pump can be used in many different DEF applications and will provide excellent results. Whether dispensing from a drum or tote, the TD1 provides the end user with excellent flow of DEF at an affordable price. All pump systems come with a convenient nozzle hook and hose hanger.