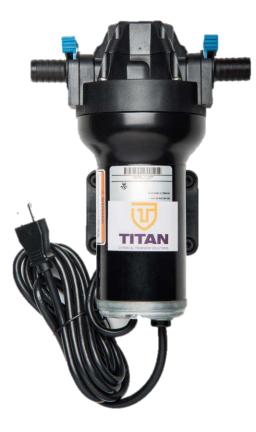

## **TD10 PUMP SYSTEM**

## Features & Benefits:

- Reliable performance and quiet operation
- Available in 115V or 12V versions
- Unique Titan Micro Switch Allows On Demand Dispensing
- Integrated Titan Flow Meter
- Sturdy Powder Coated Bracket
- Enclosed Bracket for Protection From Harsher
  Environmental Conditions
- Flow rate 5-7 GPM

Blue1's TD10 is a reliable, workhorse design which provides the complete out of the box experience for the drum and tote userDesigned to provide the end-user with a complete closed system DEF dispensing experience, the TD10 is a simple and cost effective self-priming DEF pump solution. Take it out of the box and plug it in, connect it to the drum or tote and you are ready for DEF dispensing.