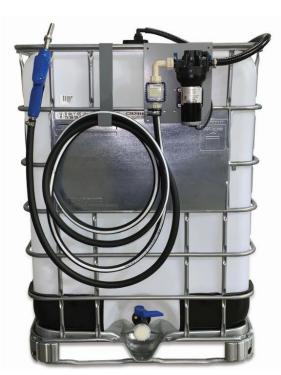

## **TD10 PUMP SYSTEM**

Blue1's TD10 is a reliable, workhorse design which provides the complete out of the box experience for the drum and tote userDesigned to provide the end-user with a complete closed system DEF dispensing experience, the TD10 is a simple and cost effective self-priming DEF pump solution. Take it out of the box and plug it in, connect it to the drum or tote and you are ready for DEF dispensing.