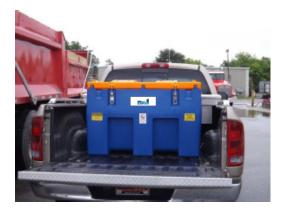

## **Features & Benefits**

- TD10-12V Diaphragm Pump
- 20 ft. Dispense Hose
- Rugged All-Poly Housing
- Molded Recesses for Tie Downs During Transport
- Integrated Nozzle Holder Auto Shut Off Nozzle w/ Swivel
- Forklift Recesses
- Integrated Carry Handles
- Lockable Lid for Complete Security
- 4 Sizes Available: 33g, 53g, 113g, 158g

The TPDU-P features the same convenience, portability, and durability of the TPDU-M, but in a slightly lighter weight package. Made from ISO 22241 compliant rotationally molded high density polyethylene (HDPE,) the PDU-P is UV and rust resistant for years of service in the harshest of conditions. The TPDU-P is equipped with our TD10-12V diaphragm pump.