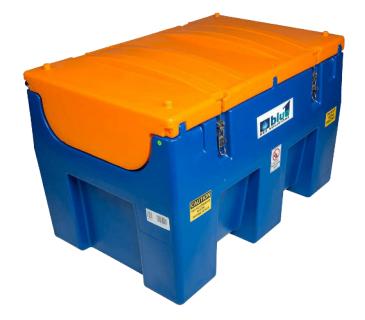

## **Features & Benefits**

- TD10-12V Diaphragm Pump
- 20 ft. Dispense Hose
- Rugged All-Poly Housing
- Molded Recesses for Tie Downs During Transport
- Integrated Nozzle Holder Auto Shut Off Nozzle w/ Swivel
- Forklift Recesses
- Integrated Carry Handles
- Lockable Lid for Complete Security
- 4 Sizes Available: 33g, 53g, 113g, 158g

The TPDU-P features the same convenience, portability, and durability of the TPDU-M, but in a slightly lighter weight package. Made from ISO 22241 compliant rotationally molded high density polyethylene (HDPE,) the PDU-P is UV and rust resistant for years of service in the harshest of conditions. The TPDU-P is equipped with our TD10-12V diaphragm pump.