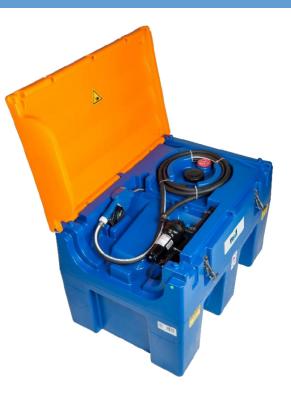

## **Features & Benefits**

- TD10-12V Diaphragm Pump
- 20 ft. Dispense Hose
- Rugged All-Poly Housing
- Molded Recesses for Tie Downs During Transport
- Integrated Nozzle Holder Auto Shut Off Nozzle w/ Swivel
- Forklift Recesses
- Integrated Carry Handles
- Lockable Lid for Complete Security
- 4 Sizes Available: 33g, 53g, 113g, 158g

The TPDU-P features the same convenience, portability, and durability of the TPDU-M, but in a slightly lighter weight package. Made from ISO 22241 compliant rotationally molded high density polyethylene (HDPE,) the PDU-P is UV and rust resistant for years of service in the harshest of conditions. The TPDU-P is equipped with our TD10-12V diaphragm pump.