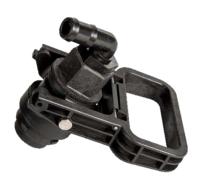

## **High-Flow Dispense Coupler**

- Design improvements allow for flow rates up to 23.5 gpm
- Heavy-duty handle with an audible click locking feature
- 4 Cam locking mechanism
- Integrated ¾" x 90 degree swivel barb connection