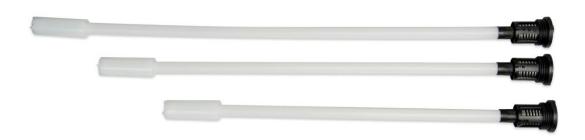

## **High-Flow Valve**

- Optimized for performance that meets and exceeds DEF market demands
- Up to 20% better flow rate than the competition
- · 4 Cam locking mechanism
- Secure and tamper evident ready
- Simple as Click. Pump. Go.
- 3 Sizes Available (275g, 330g, 55g)