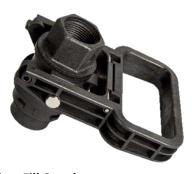

## **High-Flow Fill Coupler**

- Design improvements allow for flow rates up to 40 gpm
- Significant cost savings when compared to commonly used stainless steel fill heads
- 4 Cam locking mechanism
- BSPP swivel outlet can accommodate adapters from ¾' to 2"