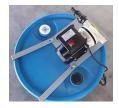

The TD12V diaphragm pump is built for use in mobile DEF operational platforms. Either in the back of a truck bed or out in the field, the TD12V provides optimal flexibility. End users will love using this pump because it is self priming, has excellent performance and time tested reliability. Our universal mounting bracket allows for simple set up on the user's desired container style or size. Once the bracket is securely mounted, connect the 12 volt external power source and you are ready to pump DEF. The TD12V is perfect for all your off-road needs.