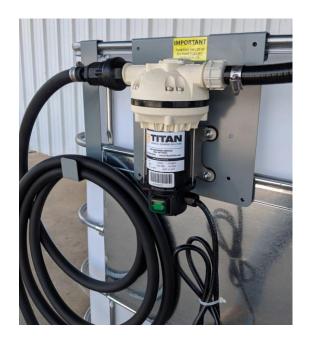

## **TD12V PUMP SYSTEM**

The TD12V diaphragm pump is built for use in mobile DEF operational platforms. Either in the back of a truck bed or out in the field, the TD12V provides optimal flexibility. End users will love using this pump because it is self priming, has excellent performance and time tested reliability. Our universal mounting bracket allows for simple set up on the user's desired container style or size. Once the bracket is securely mounted, connect the 12 volt external power source and you are ready to pump DEF. The TD12V is perfect for all your off-road needs.