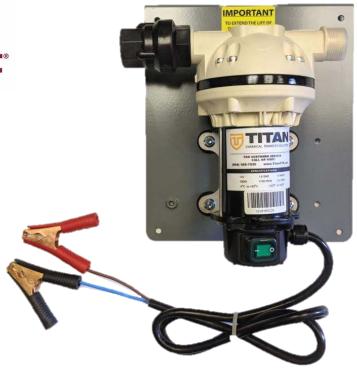

## **TD12V PUMP SYSTEM**

The TD12V diaphragm pump is built for use in mobile DEF operational platforms. Either in the back of a truck bed or out in the field, the TD12V provides optimal flexibility. End users will love using this pump because it is self priming, has excellent performance and time tested reliability. Our universal mounting bracket allows for simple set up on the user's desired container style or size. Once the bracket is securely mounted, connect the 12 volt external power source and you are ready to pump DEF. The TD12V is perfect for all your off-road needs.