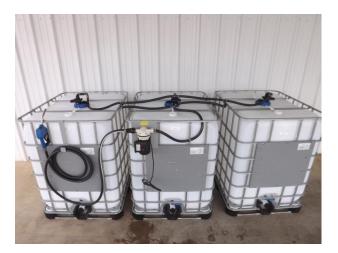

## TOTE MANIFOLD SYSTEM

The Tote Manifold System (TTM) provides the end-user with a simple to install solution that links together totes in to a single pump suction point. No further need to move your pump around from tote to tote. The prepackaged kit comes assembled and ready to go after a few easy steps for installation. The TTM features a dual opening lid design with standardized 4-cam valves preinstalled for quick and easy refilling of each tote. The two hole cap replaces the current lid on your tote and is designed to incorporate your existing valve and coupler. Connect the TTM to the couplers and the pump and you're ready to dispense!

Available in 2 or 3 tote configurations.

(Totes and Pump not included.)