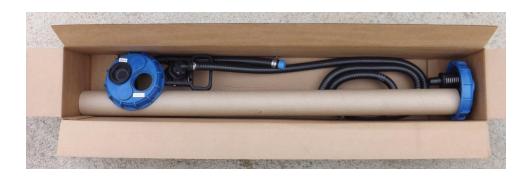

## TOTE MANIFOLD SYSTEM

The Tote Manifold System (TTM) provides the end-user with a simple to install solution that links together totes in to a single pump suction point. No further need to move your pump around from tote to tote. The prepackaged kit comes assembled and ready to go after a few easy steps for installation. The TTM features a dual opening lid design with standardized 4-cam valves preinstalled for quick and easy refilling of each tote. The two hole cap replaces the current lid on your tote and is designed to incorporate your existing valve and coupler. Connect the TTM to the couplers and the pump and you're ready to dispense!