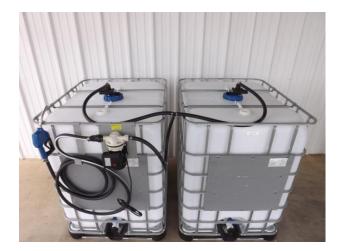

## TOTE MANIFOLD SYSTEM

The Tote Manifold System (TTM) provides the end-user with a simple to install solution that links together totes in to a single pump suction point. No further need to move your pump around from tote to tote. The prepackaged kit comes assembled and ready to go after a few easy steps for installation. The TTM features a dual opening lid design with standardized 4-cam valves preinstalled for quick and easy refilling of each tote. The two hole cap replaces the current lid on your tote and is designed to incorporate your existing valve and coupler. Connect the TTM to the couplers and the pump and you're ready to dispense!

Available in 2 or 3 tote configurations.

(Totes and Pump not included.)