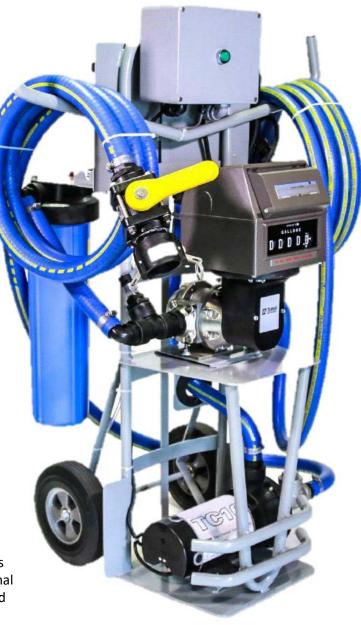

## **TRANSFER CART** Features & Benefits:

- Blue1 TC10 Centrifugal Pump Flooded Suction/Self Priming, Electric Start, 3/4 HP, 115V 10A, Continuous Duty, 35+ GPM Open Flow Rate
- 10' 1 ¼" Suction Hose, 20' 1" Dispense Hose
- 20' Power Cord With On/Off Switch
- Weights and Measures Approved Meter & Register With Ticket Printer
- Industrial Strength Powder Coated Carbon Steel Cart With Heavy Duty Solid Rubber Tires
- Can Be Outfitted With Titan High Flow Couplers, Quick Disconnect or Dry-Break Fittings. Drumming Nozzles Also Available.
- Approx. Dimensions: 37" W (Including Hose Hangers) x 27" L x 52"H

The Transfer Cart is the ideal solution for distributors needing an affordable and portable system for the bulk transfer of DEF. Blue1's TC10 flooded suction pump offers an open flow rate of 35+ GPM with no priming and minimal maintenance. Weights and Measures approved meter and register, air eliminator, and dual filters ensure DEF is delivered quickly, accurately, and contamination free. With a variety of nozzle and fitting packages available, the TTC can be customized to fit any bulk transfer application.