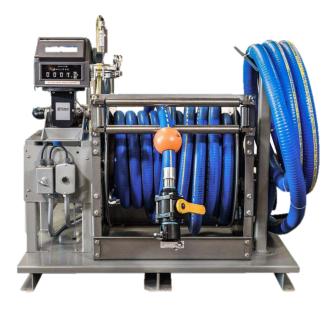

## TRANSFER SKID

Features & Benefits:

- 1-3 HP Pumps Available. Gas Powered or Electric
- Weights and Measures Approved Meter and Register With Ticket Printer
- Air Eliminator With Filtration System
- Hose Reel With Integrated Roller Guides. Variety of Sizes and Lengths Available
- Quick Disconnect or Dry-Break Fittings. Drumming Nozzle Available.
- 4' x 4' Approximate Footprint

The Transfer Skid is an overbuilt solution for users needing higher flow rates and transferring larger quantities. With a variety of pumps and power sources available, Titan can tailor the TTS to meet each unique application's needs.