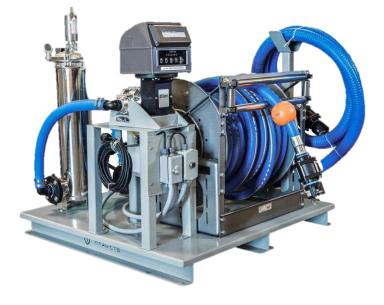

## TRANSFER SKID

Features & Benefits:

- 1-3 HP Pumps Available. Gas Powered or Electric
- Weights and Measures Approved Meter and Register With Ticket Printer
- Air Eliminator With Filtration System
- Hose Reel With Integrated Roller Guides. Variety of Sizes and Lengths Available
- Quick Disconnect or Dry-Break Fittings. Drumming Nozzle Available.
- 4' x 4' Approximate Footprint

The Transfer Skid is an overbuilt solution for users needing higher flow rates and transferring larger quantities. With a variety of pumps and power sources available, Titan can tailor the TTS to meet each unique application's needs.