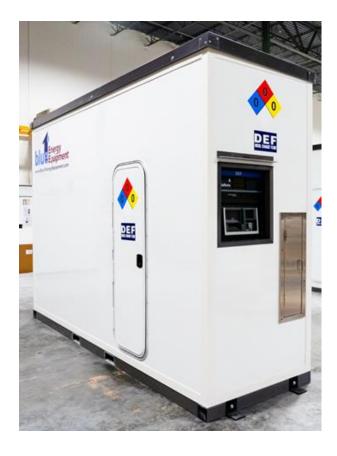

## **3<sup>RD</sup> PARTY DISPENSE PLATINUM** Features & Components Included:

- Pre-wired electrical components certified to UL-508A & CSA C22.2 standards
- Submersible DEF pump (1/2 HP)
- 3<sup>rd</sup> Party *Customer Supplied* Warm Weather Dispenser, Factory Integrated
- Built-in SS dispenser interface w/20' hose reel assembly
- Magnetic mis-fill prevention nozzle, swivelbreakaway & spare mag collar
- Inventory level display
- · HDPE primary tank with manway
- Insulated FRP panels
- Aesthetically pleasing, smooth, glossy white exterior finish
- Conforms to ISO 22241-3,4 standards
- · Fixed, removable roof
- · Stainless steel piping
- 2" Fill-port dry break adapter
- Leak-proof press fittings & BSPP connections
- Atmospheric vent w/protective screen
- Forklift compatible base frame

| <u>Capacity</u> | Weight (LBS) | <u>Dimensions (WxDxH)</u> |
|-----------------|--------------|---------------------------|
| 500 Gal         | 2000         | 44x132x89 inches          |
| 750 Gal         | 2200         | 46x140x99 inches          |
| 1000 Gal        | 2500         | 46x150x110 inches         |

<sup>\*</sup>Dimensions may vary based on model of integrated dispenser.\*