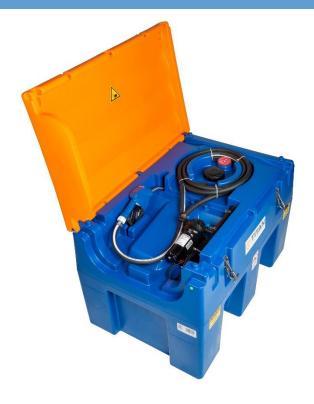

## **Features & Benefits**

- TD10-12V Diaphragm Pump
- 20 ft. Dispense Hose
- Rugged All-Poly Housing
- Molded Recesses for Tie Downs During Transport
- Integrated Nozzle Holder Auto Shut Off Nozzle w/ Swivel
- Forklift Recesses
- Integrated Carry Handles
- · Lockable Lid for Complete Security
- 4 Sizes Available: 33g, 53g, 113g, 158g

The TPDU-P features the same convenience, portability, and durability of the TPDU-M, but in a slightly lighter weight package. Made from ISO 22241 compliant rotationally molded high density polyethylene (HDPE,) the PDU-P is UV and rust resistant for years of service in the harshest of conditions. The TPDU-P is equipped with our TD10-12V diaphragm pump.