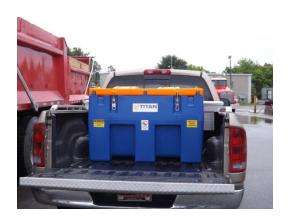

## **Features & Benefits**

- TD10-12V Diaphragm Pump
- 20 ft. Dispense Hose
- Rugged All-Poly Housing
- Molded Recesses for Tie Downs During Transport
- Integrated Nozzle Holder Auto Shut Off Nozzle w/ Swivel
- Forklift Recesses
- Integrated Carry Handles
- · Lockable Lid for Complete Security
- 4 Sizes Available: 33g, 53g, 113g, 158g

The TPDU-P features the same convenience, portability, and durability of the TPDU-M, but in a slightly lighter weight package. Made from ISO 22241 compliant rotationally molded high density polyethylene (HDPE,) the PDU-P is UV and rust resistant for years of service in the harshest of conditions. The TPDU-P is equipped with our TD10-12V diaphragm pump.