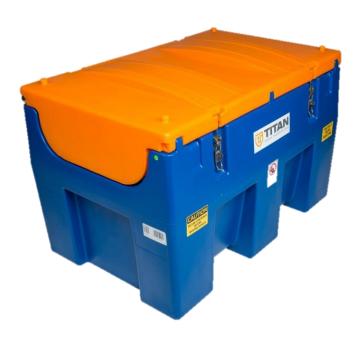

## **TPDU-P PORTABLE SYSTEM**

## **Features & Benefits**

- TD10-12V Diaphragm Pump
- 20 ft. Dispense Hose
- Rugged All-Poly Housing
- Molded Recesses for Tie Downs During Transport
- Integrated Nozzle Holder Auto Shut Off Nozzle w/ Swivel
- Forklift Recesses
- Integrated Carry Handles
- · Lockable Lid for Complete Security
- 4 Sizes Available: 33g, 53g, 113g, 158g

The TPDU-P features the same convenience, portability, and durability of the TPDU-M, but in a slightly lighter weight package. Made from ISO 22241 compliant rotationally molded high density polyethylene (HDPE,) the PDU-P is UV and rust resistant for years of service in the harshest of conditions. The TPDU-P is equipped with our TD10-12V diaphragm pump.